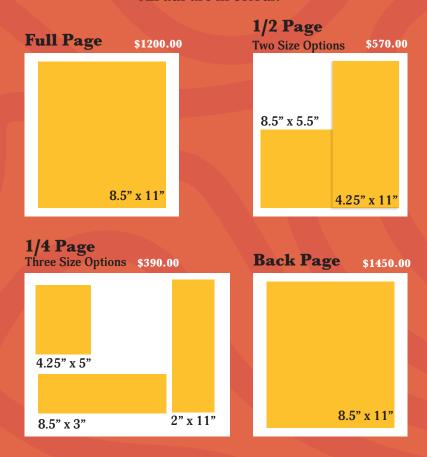

### MECHANICAL INFORMATION

Full page size: Letter Standard (8.5" by 11")

Print area: 7.5" by 10" Halftone screen: 300 dpi

Local ads must comply with dimensions set out by Imprint.

# **Advertising Rates**

All ads are in colour.

Any add of halfpage + gets online ad for week (\$199.99 Value)

All prices are expected to remain in effect until August 31, 2024. Rates are subject to change without notification. All ads must be submitted in PDF and 300 dpi format, unless produced by Imprint Publications.