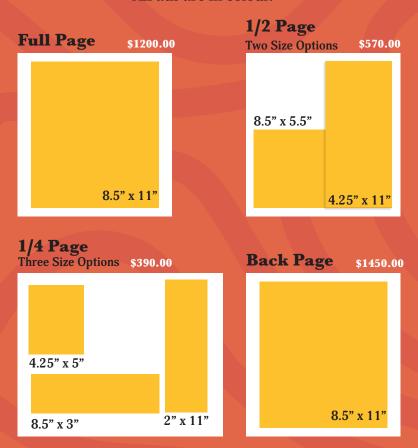

## **Advertising Rates**

All ads are in colour.

Any add of halfpage + gets online ad for week (\$199.99 Value)

All prices are expected to remain in effect until August 31, 2024. Rates are subject to change without notification. All ads must be submitted in PDF and 300 dpi format, unless produced by Imprint Publications.

### PRICES DO NOT INCLUDE HST

| Copy Deadline:                                            | Orientation Deadline: |
|-----------------------------------------------------------|-----------------------|
| 14 days prior to publication date contact for exceptions. | August 2nd, 2024      |