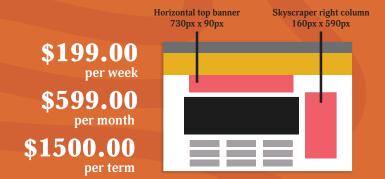

## **Web Advertising**

Design/content approval required. First-come first-served with signed contract.

10,000+
Impressions/week

Prices apply to both sizes Ad rotation on all pages JPG, GIF, PNG, Flash formats and/or custom JavaScript code accepted.